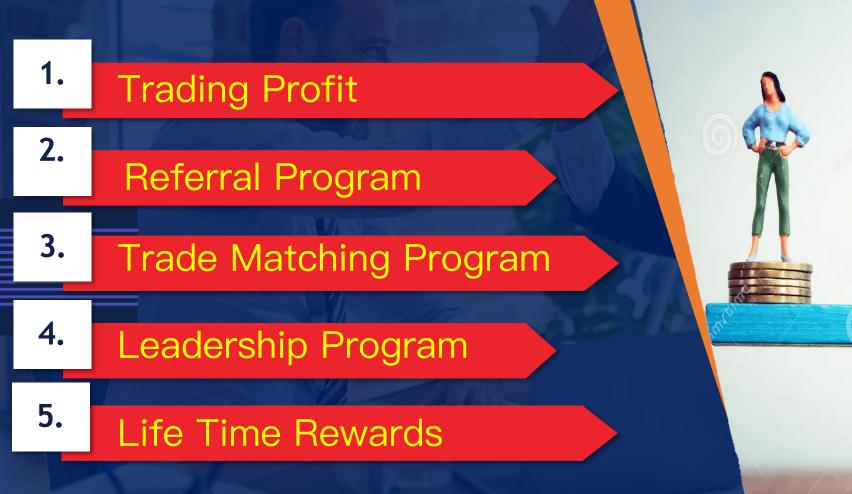

#### **Types Of Programs**

## **Trading Profit**

| S.No. | Packages<br>Name | Profit | Increase |
|-------|------------------|--------|----------|
| 1.    | STARTER          | 0.50%  | 2X       |
| 2.    | SILVER           | 0.75%  | 2X       |
| 3.    | GOLD             | 1.00%  | 2X       |
| 4.    | DIAMOND          | 1.25%  | 2X       |
| 5.    | PLATINUM         | 1.50%  | 2X       |

## You Will Get 5% Every Referral Program

#### **Trade Matching Program**

### **Leadership Program**

### **Life Time Rewards**

| SR NO. | MATCHING      | REWARD       |
|--------|---------------|--------------|
| 1.     | \$ 500        | \$ 50        |
| 2.     | \$ 1,000      | \$ 100       |
| 3.     | \$ 5,000      | \$ 500       |
| 4.     | \$ 10,000     | \$ 1,000     |
| 5.     | \$ 30.000     | \$ 3,500     |
| 6.     | \$ 50.000     | \$ 6,000     |
| 7.     | \$ 100,000    | \$ 12,000    |
| 8.     | \$ 500,000    | \$ 60,000    |
| 9.     | \$ 1,000,000  | \$ 125,000   |
| 10.    | \$ 5,000,000  | \$ 600,000   |
| 11.    | \$ 10,000,000 | \$ 1,250,000 |